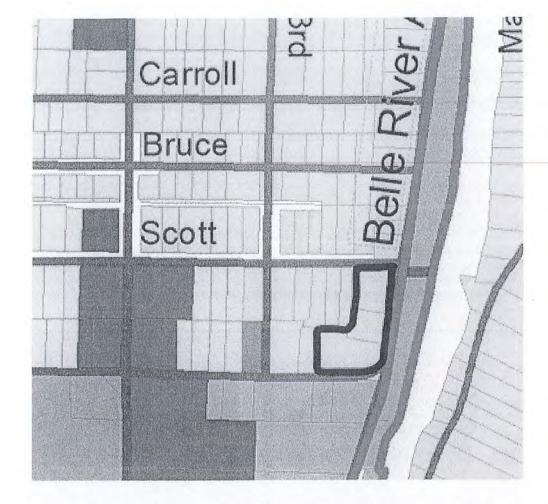

Zoning Map - DRAFT

Caution! This message was sent from outside your organization.

Allow sender | Block sender

## Holly,

Attached is the updated zoning map. Here is a list of the changes that have been made on this latest version of the Zoning Districts Map (7/20/2022 DRAFT):

- 1. Adjusted the color scheme to provide better differentiation between districts, especially between the B-1 District and the W-M District
- 2. Changed the 3 parcels at the NW corner of Chartier and Belle River from R-M to R-1A. See screenshot below. The parcel ID numbers are: 02-700-0050-010; 02-700-0050-002; and 02-012-2009-003. Because this is a change in zoning, a public hearing is necessary with newspaper notice as well as a public hearing notice sent to all properties within 300 feet of these properties.



3. Changed 3 parcels and a portion of a 4<sup>th</sup> parcel at the NE corner of King/West from R-M to R-1A. See screenshot below. The parcel ID numbers are: 02-925-0069-000; 02-925-0070-000; 02-925-0071-000; and 02-925-0072-000. Because this is a change in zoning, a public hearing is necessary with newspaper notice as well as a public hearing notice sent to all properties within 300 feet of these properties.



4. Changed 3 parcels on the south side of Gladys Avenue from R-M to R-1A; Changed 5 parcels on the south side of Degurse Avenue from R-M to R-1A; Changed 3 parcels on the north side of Degurse Avenue from R-M to R-1A. See screenshot below. The parcel ID numbers are: 02-450-0010-300; 02-450-0010-100; 02-450-0010-200; 02-001-2001-010; 02-001-2001-020; 02-001-2001-030; 02-001-1001-