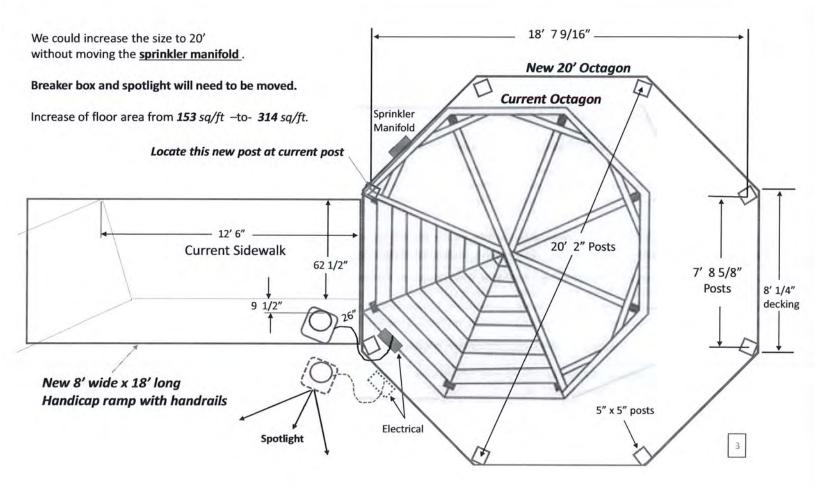

|
| В | 30%* | 38%*   | 47%   | 56%*  | 65%   | 78%     | 96%*    |
| С | 25%  | 321/1* | 41%"  | 51"   | 60°   | 73%     | 91%"    |
| D | 74"  | 92%"   | 114%  | 136"  | 157%  | 189%    | 232'/.' |
| E | 80"  | 100°   | 123"  | 146%  | 171*  | 206"    | 253*    |
| F | 4%"  | 6%°    | 63/.* | 6%    | 6%"   | 6%*     | 614"    |
| G | 36*  | 37%    | 37%   | 37%*  | 37%   | 37%*    | 37%     |
| н | 81"  | 84"    | 84"   | 84"   | 84*   | 84*     | 84*     |
| 1 | 99"  | 103%   | 110%  | 115%* | 123%  | 130*    | 145"    |
| J | 123" | 127%   | 134%" | 139%  | 147%  | 154"    | 169"    |
| К |      |        | 122%  | 128%  | 137%  | 145"    | 162*    |
| L | 86"  | 104%   | 126%* | 148"  | 169%* | 2011//* | 244%    |
| M |      |        | 146%  | 152%  | 161%* | 169"    | 186*    |









#### ADA Wheelchair Ramp

18' of lead for an 18" floor raise.8' wide with handrails.

#### ADA ramp angle

For every inch you raise the floor. You need twelve inches of lead.



4





Double 2"x6" Floor Joists Helps prevent warping of joists and popping of floorboards. They allow for a better straight down fastening of the floorboard, giving your deck a stronger, longer lasting life.



#### **Floor Structure**

#### ENDURANCE



**Reinforced Vinyl Posts** These posts give the structure the rigidity needed to weather all the seasons.

BEAUTY



Seamless Corner Caps Give the base of your gazebo a seamless look and high-quality finish.

#### STABILITY



9" Stabilizing Screws This hidden but very important part ties the roof and braces together for added lateral strength.

#### MAINTENA