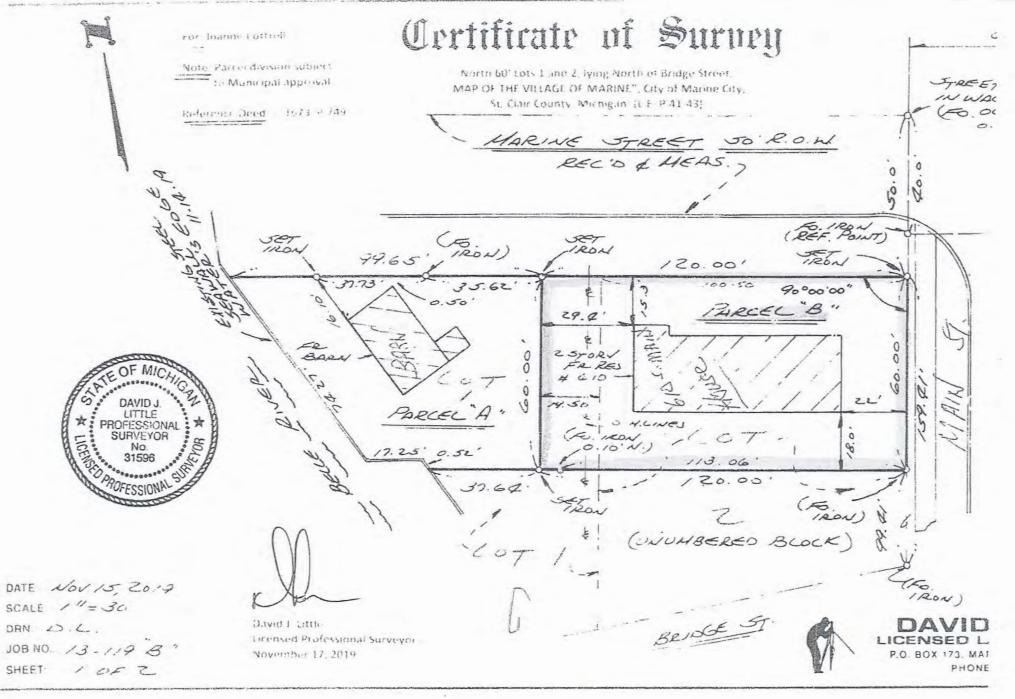

L APPEARANCES WILL NOT BE ALLOWED. PETITIONERS ARE STRONGLY ENCOURAGED TO APPEAL BY LETTER. LETTERS OF APPEAL MUST BE RECEIVED ON OR BEFORE WEDNESDAY, MARCH 10, 2021. MAIL OR DROP OFF LETTERS OF APPEAL TO 303 S WATER ST, MARINE CITY, MI 48039. TO APPEAL ELECTRONICALLY, AN APPOINTMENT IS REQUIRED. PLEASE CONTACT THE CITY OFFICE AT 810-765-8846 NO LATER THAN NOON ON WEDNESDAY, MARCH 10, 2021.

NOT LESS THAN 14 DAYS before the meeting of the Board of Review, the assessment notice shall be mailed to the property owner.

Property taxes were calculated on the Taxable Value (see line 1 above). The Taxable Value number entered in the "Change from Prior Year to Current Year" column, does not indicate a change in your taxes. This number indicates the change in Taxable Value.

Remel server sorested



- F

## RESOLUTION NO. 013-2022 CITY OF MARINE CITY COUNTY OF ST. CLAIR

## A RESOLUTION OF THE CITY OF MARINE CITY TO RETIRE THE EXISTING DEBT SERVICE SEWER FEE

At a regular meeting of the City Commission of the City of Marine City, Michigan, on the 18<sup>th</sup> day of August, 2022 at 7 p.m.

### PRESENT:

#### ABSENT:

WHEREAS, the City of Marine City wishes to retire the debt service fee associated with the City's wastewater department;

WHEREAS, the City of Marine City wishes to retire the fee because the debt has been paid.

**NOW THEREFORE BE IT RESOLVED** that the City Commission hereby resolves to approve the retirement of the debt service sewer fee as outlined above.

IT IS HEREBY CERTIFIED that the City Commission of the City of Marine City adopted the foregoing resolution