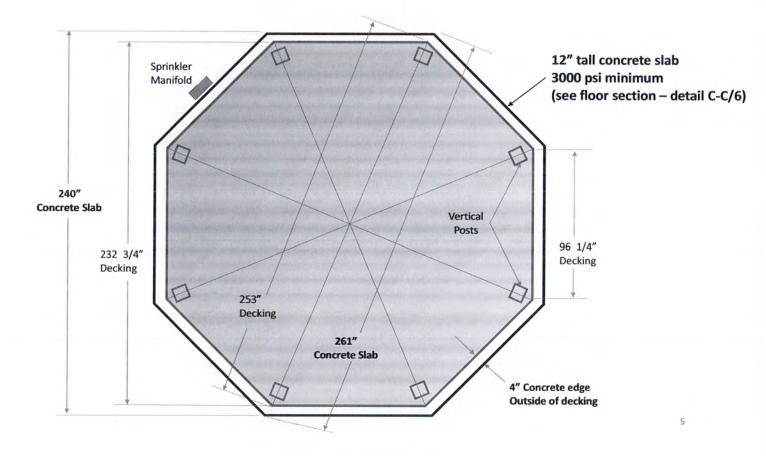

| 232'/.' |
| E | 80"  | 100°   | 123"  | 146%  | 171*  | 206"    | 253*    |
| F | 4%"  | 6%°    | 63/.* | 6%    | 6%"   | 6%*     | 614"    |
| G | 36*  | 37%    | 37%   | 37%*  | 37%   | 37%*    | 37%     |
| н | 81"  | 84"    | 84"   | 84"   | 84*   | 84*     | 84*     |
| 1 | 99"  | 103%   | 110%  | 115%* | 123%  | 130*    | 145"    |
| J | 123" | 127%   | 134%" | 139%  | 147%  | 154"    | 169"    |
| К |      |        | 122%  | 128%  | 137%  | 145"    | 162*    |
| L | 86"  | 104%   | 126%* | 148"  | 169%* | 2011//* | 244%    |
| M |      |        | 146%  | 152%  | 161%* | 169"    | 186*    |









#### ADA Wheelchair Ramp

18' of lead for an 18" floor raise.8' wide with handrails.

#### ADA ramp angle

For every inch you raise the floor. You need twelve inches of lead.



4





Double 2"x6" Floor Joists Helps prevent warping of joists and popping of floorboards. They allow for a better straight down fastening of the floorboard, giving your deck a stronger, longer lasting life.



#### **Floor Structure**

#### ENDURANCE



**Reinforced Vinyl Posts** These posts give the structure the rigidity needed to weather all the seasons.

BEAUTY



Seamless Corner Caps Give the base of your gazebo a seamless look and high-quality finish.

#### STABILITY



9" Stabilizing Screws This hidden but very important part ties the roof and braces together for added lateral strength.

#### MAINTENANCE-FREE



1" Thick Composite Decking Composite decking means there's no need to paint or stain your decking. Long-lasting color matched composite screws hold your decking in place.

2