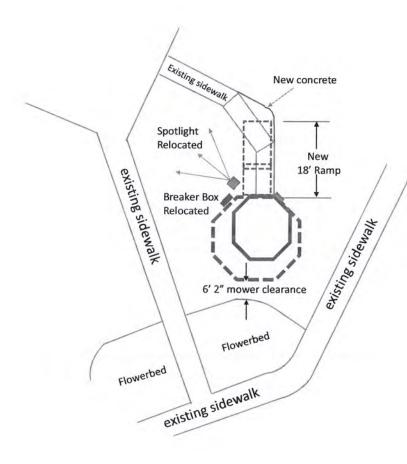

| В | 30%* | 38%*   | 47%   | 56%*  | 65%   | 78%     | 96%*    |
| С | 25%  | 321/1* | 41%"  | 51"   | 60°   | 73%     | 91%"    |
| D | 74"  | 92%"   | 114%  | 136"  | 157%  | 189%    | 232'/.' |
| E | 80"  | 100°   | 123"  | 146%  | 171*  | 206"    | 253*    |
| F | 4%"  | 6%°    | 63/.* | 6%    | 6%"   | 6%*     | 614"    |
| G | 36*  | 37%    | 37%   | 37%*  | 37%   | 37%*    | 37%     |
| н | 81"  | 84"    | 84"   | 84"   | 84*   | 84*     | 84*     |
| 1 | 99"  | 103%   | 110%  | 115%* | 123%  | 130*    | 145"    |
| J | 123" | 127%   | 134%" | 139%  | 147%  | 154"    | 169"    |
| К |      |        | 122%  | 128%  | 137%  | 145"    | 162*    |
| L | 86"  | 104%   | 126%* | 148"  | 169%* | 2011//* | 244%    |
| M |      |        | 146%  | 152%  | 161%* | 169"    | 186*    |









#### ADA Wheelchair Ramp

18' of lead for an 18" floor raise.8' wide with handrails.

#### ADA ramp angle

For every inch you raise the floor. You need twelve inches of lead.



4





Double 2"x6" Floor Joists Helps prevent warping of joists and popping of floorboards. They allow for a better straight down fastening of the floorboard, giving your deck a stronger, longer lasting life.



#### **Floor Structure**

#### ENDURANCE



**Reinforced Vinyl Posts** These posts give the structure the rigidity needed to weather all the seasons.

BEAUTY



Seamless Corner Caps Give the base of your gazebo a seamless look and high-quality finish.

#### STABILITY



9" Stabilizing Screws This hidden but very important part ties the roof and braces together for added lateral strength.

#### MAINTENANC