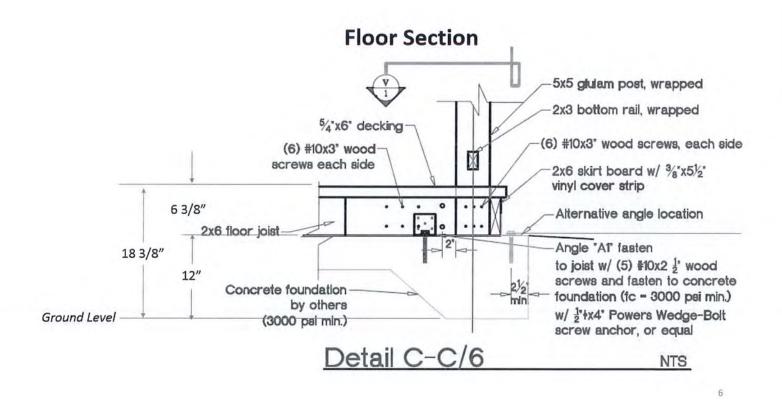

| 232'/.' |
| E | 80"  | 100°   | 123"  | 146%  | 171*  | 206"    | 253*    |
| F | 4%"  | 6%°    | 63/.* | 6%    | 6%"   | 6%*     | 614"    |
| G | 36*  | 37%    | 37%   | 37%*  | 37%   | 37%*    | 37%     |
| н | 81"  | 84"    | 84"   | 84"   | 84*   | 84*     | 84*     |
| 1 | 99"  | 103%   | 110%  | 115%* | 123%  | 130*    | 145"    |
| J | 123" | 127%   | 134%" | 139%  | 147%  | 154"    | 169"    |
| К |      |        | 122%  | 128%  | 137%  | 145"    | 162*    |
| L | 86"  | 104%   | 126%* | 148"  | 169%* | 2011//* | 244%    |
| M |      |        | 146%  | 152%  | 161%* | 169"    | 186*    |









#### ADA Wheelchair Ramp

18' of lead for an 18" floor raise.8' wide with handrails.

#### ADA ramp angle

For every inch you raise the floor. You need twelve inches of lead.



4





Double 2"x6" Floor Joists Helps prevent warping of joists and popping of floorboards. They allow for a better straight down fastening of the floorboard, giving your deck a stronger, longer lasting life.



#### **Floor Structure**

#### ENDURANCE



**Reinforced Vinyl Posts** These posts give the structure the rigidity needed to weather all the seasons.

BEAUTY



Seamless Corner Caps Give the base of your gazebo a seamless look and high-quality finish.

#### STABILITY



9" Stabilizing Screws This hidden but very important part ties the roof and braces together for added lateral strength.

#### MAINTENANCE-FREE



1" Thick Composite Decking Composite decking means there's no need to paint or stain your decking. Long-lasting color matched composite screws hold your decking in place.

2"x