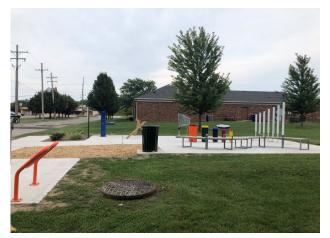

Lighthouse Park - 303 South Water Street

Marine City Marina - 610 South Main Street

Tot Lot - Corner of South Main & Washington

Bridge to Bay Trail System

Marine City Civic Women's Club Park - South Water Street