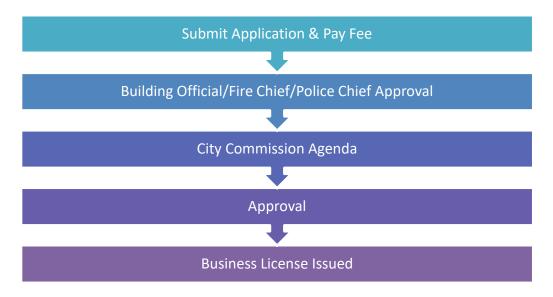

#### **Conditions for Approval:**

When completing this application, please keep in mind that all new businesses **must** have their Business License approved by the City Commission **prior** to opening. Businesses transferring from one location within the City to another location must also have a new Business License approved by the City Commission.

Inspections of the building from which you are running your business must be made by the Building Official, Fire Chief, and Police Chief. You are urged to have all inspections completed sufficiently in advance (at least 10 days prior) of a Commission meeting to allow your application to be placed on the Commission Agenda.

The City Commission meets the first and third Thursday of each month. The agenda is prepared on the Thursday preceding the scheduled meeting, and your application must be processed and all inspections approved prior to being placed on the agenda.

YOUR OPENING WILL BE DELAYED WITHOUT PROPER APPROVAL OF THE CITY COMMISSION Businesses may not open to the public until a license is approved and appropriate fees paid