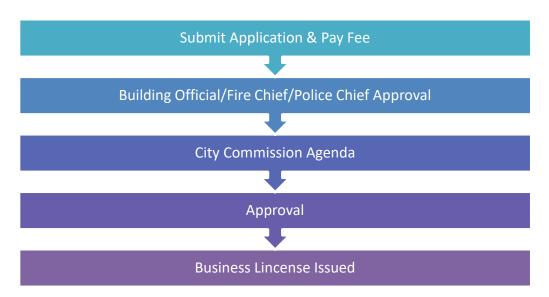

#### **Conditions for Approval:**

When completing this application, please keep in mind that all new businesses **must** have their Business License approved by the City Commission **prior** to opening. Businesses transferring from one location within the City to another location must also have a new Business License approved by the City Commission.

Inspections of the building from which you are running your business must be made by the Building Official, Fire Chief, and Police Chief. You are urged to have all inspections completed sufficiently in advance (at least 10 days prior) of a Commission meeting to allow your application to be placed on the Commission Agenda.

The City Commission meets the first and third Thursday of each month. The agenda is prepared on the Thursday preceding the scheduled meeting, and your application must be processed and all inspections approved prior to being placed on the agenda.

YOUR OPENING WILL BE DELAYED WITHOUT PROPER APPROVAL OF THE CITY COMMISSION Businesses may not open to the public until a license is approved and appropriate fees paid

Date Issued: \_\_\_\_\_

City of Marine City
Department of the City Clerk
260 S. Parker
Marine City, MI 48039
(810) 765-8830
clerk@cityofmarinecity.org